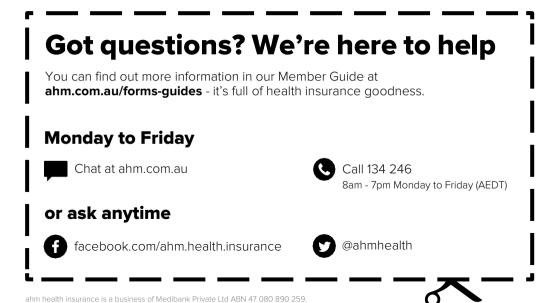

## No waiting periods on most extras

No time to wait? That's ok. We've waved goodbye to waiting periods on most things like routine dental and therapies.

#### What is a Waiting Period?

This is the set amount of time you must wait before you can receive benefits for a service included in your cover. If you switch to us from another private health insurer or change to a different cover with us within 30 days, we'll generally recognise any waiting periods you've already served for comparable extras.